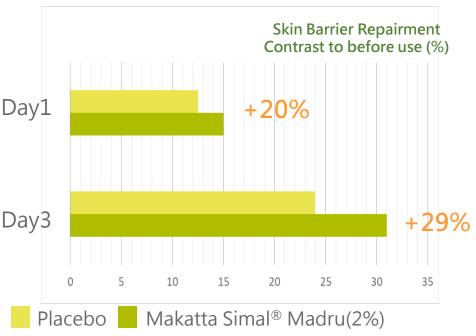

Test Equipment: Delfin, VapoMeter Antera 3D

After using Makatta Simal® Madru (2%) for 3 days, the skin barrier has been improved for 29%.

DO

Day1 +17%

Day3 +33%

Relieving Redness Contrast to before

After using Makatta Simal<sup>®</sup> Madru (2%) for 3 days, the skin redness has been relieved for 33%.